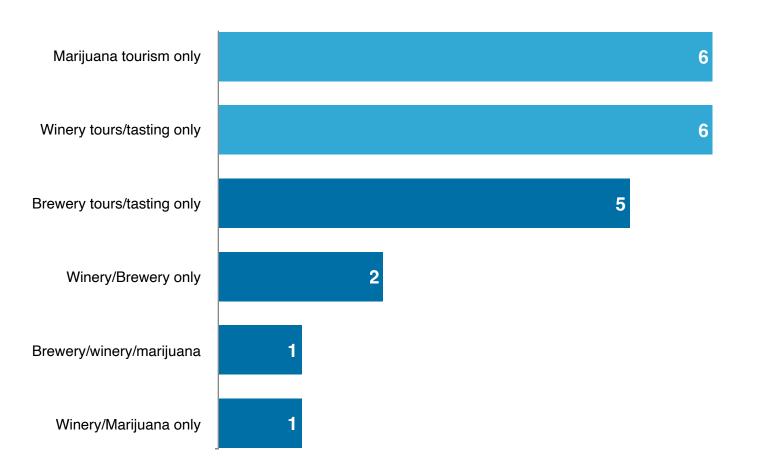

**Top Five Activities on Trip** 

Leingwoods

|              | Marijuana tourism<br>only  |     |              | Winery tours/<br>tasting only      |     |            | Brewery tours/<br>tasting only     |     |
|--------------|----------------------------|-----|--------------|------------------------------------|-----|------------|------------------------------------|-----|
|              | Shopping                   | 29% | Î            | Winery/brewery/<br>distillery tour | 29% |            | Winery/brewery/<br>distillery tour | 24% |
| M            | Sightseeing                | 23% |              | Shopping                           | 28% |            | Shopping                           | 27% |
| Y            | Bar/nightclub<br>Attending | 22% |              | Sightseeing                        | 23% |            | Sightseeing                        | 22% |
|              | Celebration                | 18% | Y            | Bar/nightclub<br>Attending         | 19% | Y          | Bar/nightclub<br>Attending         | 25% |
| ^ <b>•</b> _ | Casino                     | 25% | 2002<br>2002 | celebration                        | 18% | 777<br>777 | celebration                        | 18% |