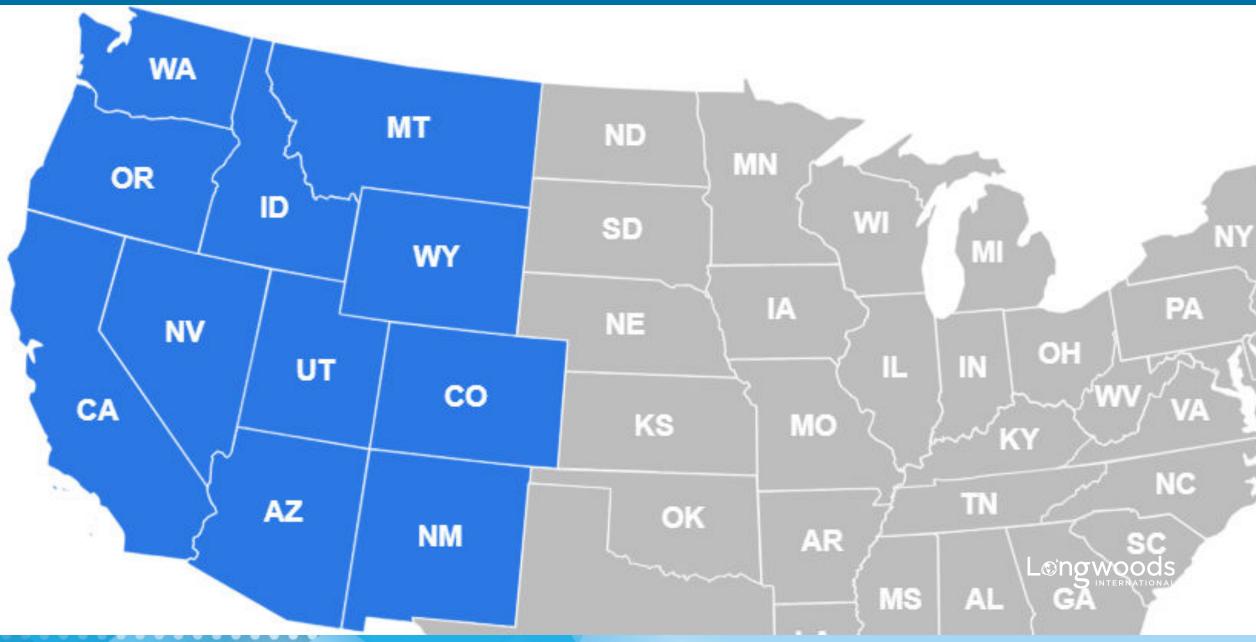

### Methodology: 2022 Longwoods Travel USA®

- Largest and longest-running domestic trip tracking study in the U.S., representative of all leisure and business trips taken by Americans within the country.
- Fielded quarterly.
- 46,716 overnight trips to Arizona, California, Colorado, Idaho, Montana, Nevada, New Mexico, Oregon, Utah, Washington, and Wyoming.
- Provides comprehensive visitor data for DMOs, everything from the number of visitors, where they came from, how much they spent, primary purpose of their trip, length of stay, planning, booking, etc.